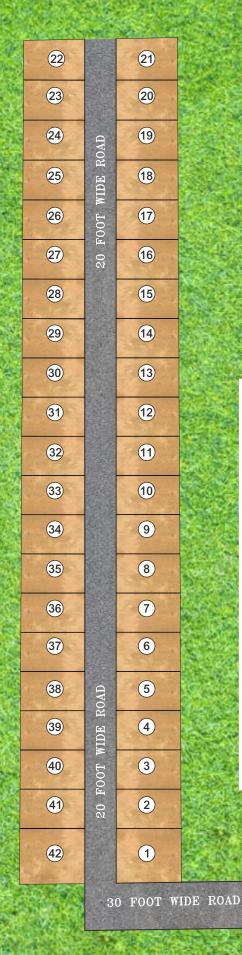

# BUNGALOW PLOTS

1 TO 11 GUNTHA PLOTS AVILABLE

Salumbre, Next to Gahunje (PCMC)

SK Pride Town offers premium plots across fully developed 50 Gated Villa Plots Community at Salumbre near Hijewadi IT Park & Close to Lodha Belmondo - Pune East.A destination that is the favourite to invest in land. The plots that form the SK Pride Town project come with all infrastructure facilities and needful amenities required for a modern lifestyle.

The Site in Salumbre near Hijewadi IT Park come with Street Lights, Concrete Road, Compound Wall, Tree Plantation With 50 premium Plots for Sale in pune east at SK Pride Town, Buyers have a wide choice of different plot sizes from 1000 Sqft to 3000 Sqft.