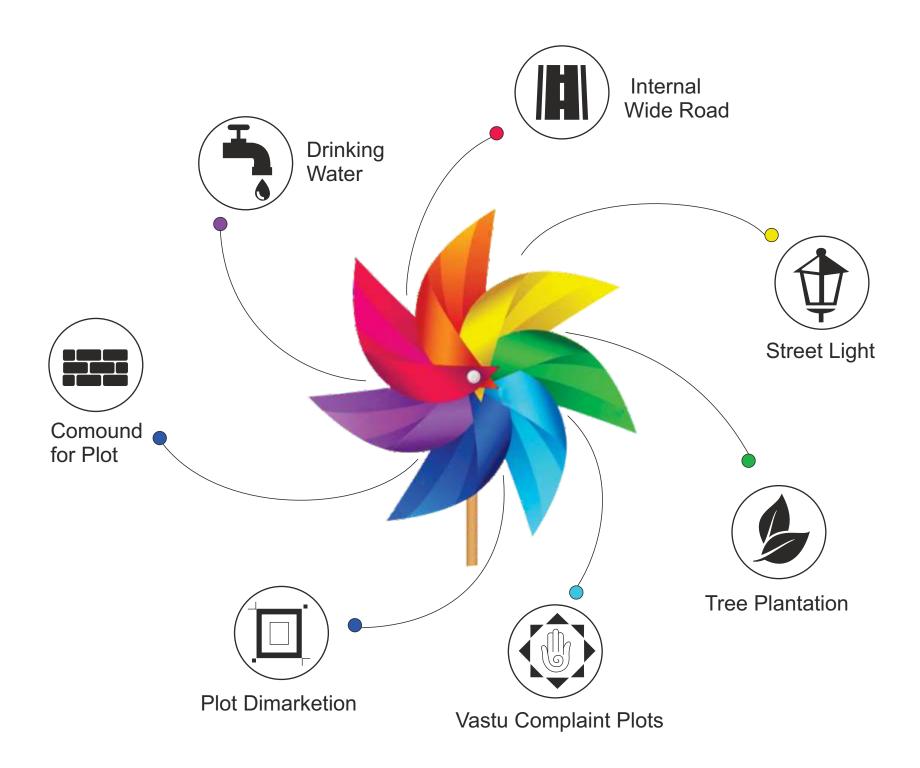

The Site in Salumbre near Hijewadi IT Park come with Street Lights, Concrete Road, Compound Wall, Tree Plantation With 50 premium Plots for Sale in pune east at SK Pride Town, Buyers have a wide choice of different plot sizes from 1000 Sqft to 3000 Sqft.

# AMENITIES