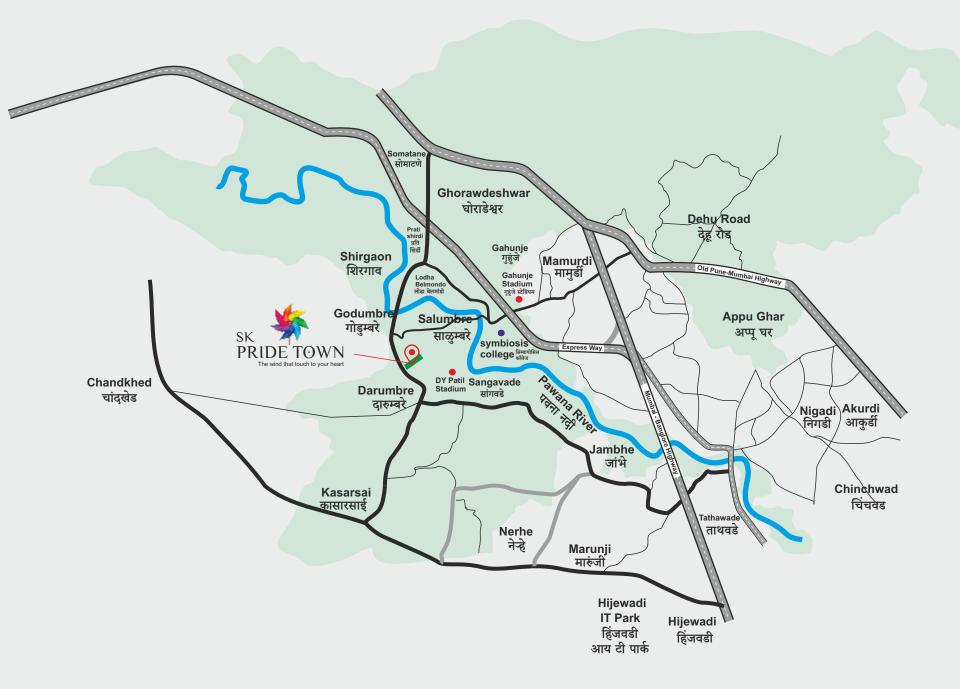

#### **LOCATION MAP**

A Project by

**Corporate Office**: Office No.202, 4th Floor, Sec-4, Plot No.279, Balaji Heights, Near Jai Ganesh Samrajya, Moshi, Pune, India- 412 105

Site Address At post: Gat no.115, Salumbre, Tal: Maval, Dist: Pune - 411 070