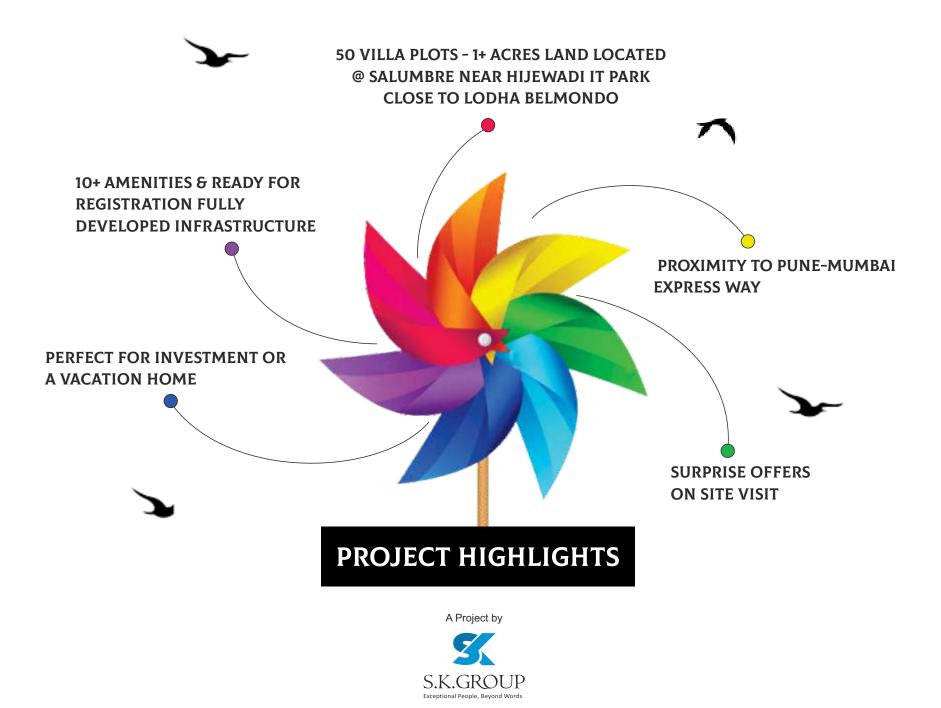

# BUNGALOW PLOTS

1 TO 11 GUNTHA PLOTS AVILABLE

Salumbre, Next to Gahunje (PCMC)

SK Pride Town offers premium plots across fully developed 50 Gated Villa Plots Community at Salumbre near Hijewadi IT Park & Close to Lodha Belmondo - Pune East.A destination that is the favourite to invest in land. The plots that form the SK Pride Town project come with all infrastructure facilities and needful amenities required for a modern lifestyle.

The Site in Salumbre near Hijewadi IT Park come with Street Lights, Concrete Road, Compound Wall, Tree Plantation With 50 premium Plots for Sale in pune east at SK Pride Town, Buyers have a wide choice of different plot sizes from 1000 Sqft to 3000 Sqft.