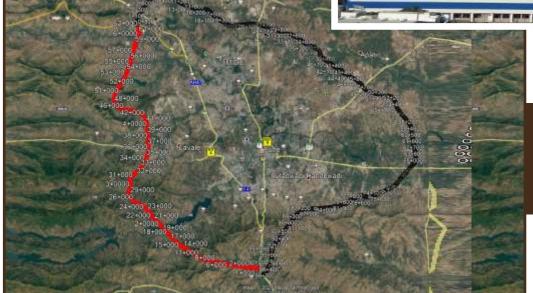

#### **LOCATION MAP**

A Project by

**Corporate Office**: Office No.202, 4th Floor, Sec-4, Plot No.279, Balaji Heights, Near Jai Ganesh Samrajya, Moshi, Pune, India- 412 105

Site Address At post: Gat no.115, Salumbre, Tal: Maval, Dist: Pune - 411 070